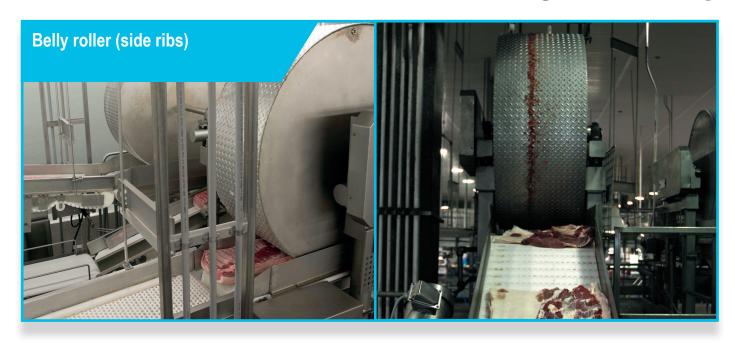

# Increased yield and productivity

The belly roller for side ribs facilitates removal of side ribs and increases belly and side ribs yield.

#### **Working process**

This unit is installed inline at the beginning of the belly line. Bellies are sent preferably lengthwise, shoulder or ham end first.