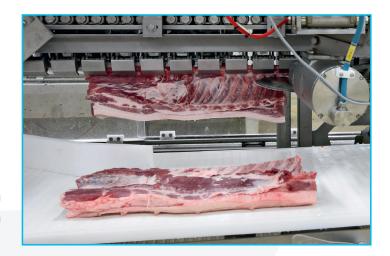

## AMBL Chain renovation program Automatic cutting line for pork middles

To achieve best price for meat it is vital that the exact fixation of the spine is retained, as this ensures a smooth operation with accurate measurements and precise cuts.

The chain is the centerpiece in this process and you have the option to benefit from our chain renovation program, providing you with the opportunity to secure improved yield and at the same time prolong the life-time of your equipment.